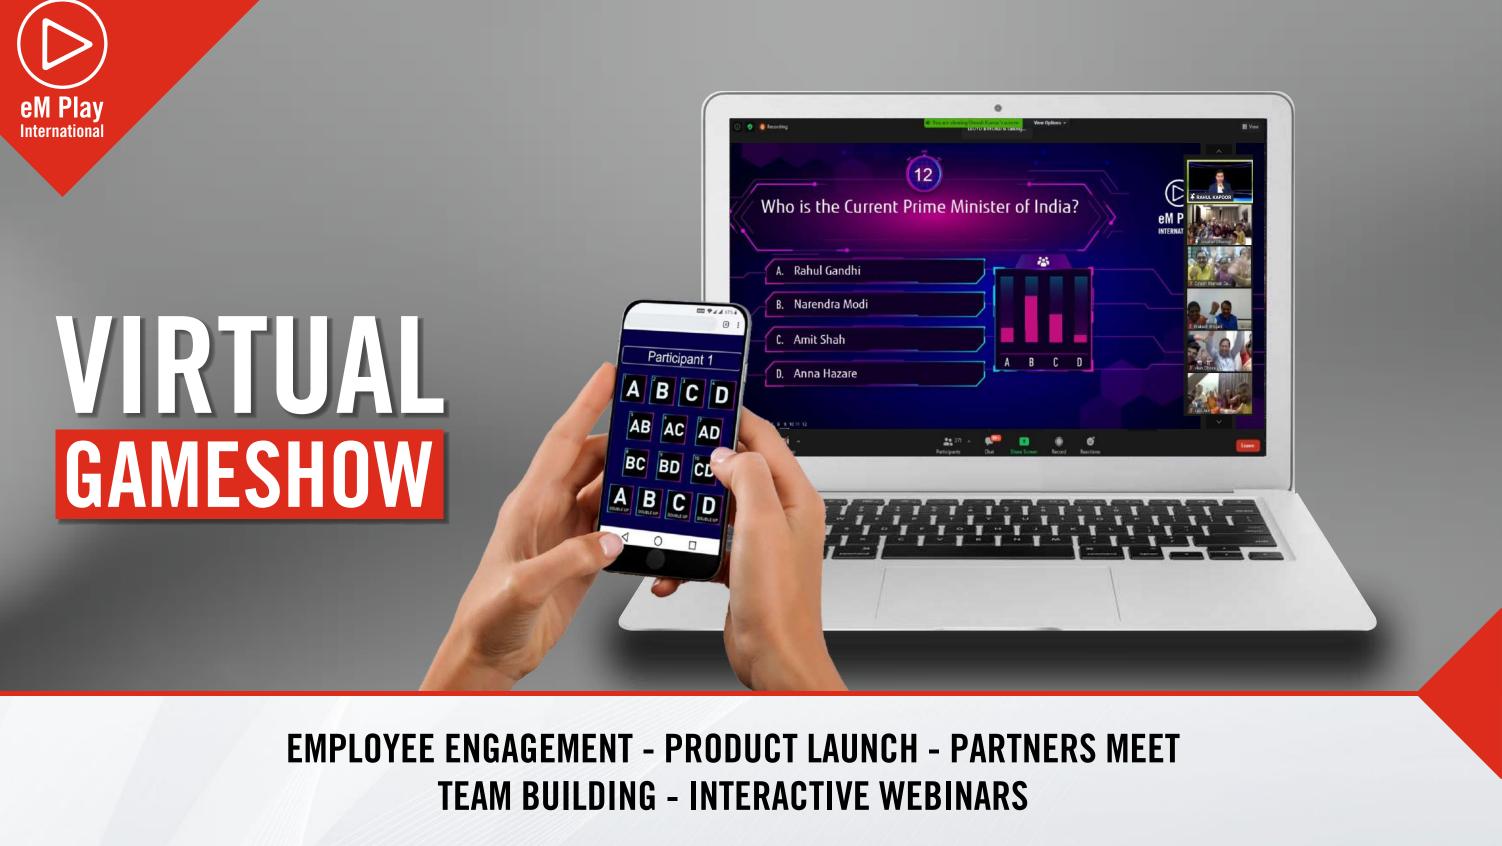

# **PHASE 1: GETTING STARTED**

**Step 1:** Set up a video conference/webinar on any platform like ZOOM, Cisco Webex, Microsoft Teams etc. and get your audience to attend it.

Step 2: Direct your audience to visit a link provided by us on their mobile phones and within a few seconds they can download their virtual keypad.

**Step 3:** They are all set to play, learn and have fun.

Note:-

**1.** There is no need to download any app.

2. We do not collect any data like Email ID or Phone numbers.

# **PHASE 2: GAME TIME**

 $\triangleright$ 

eM Play

**Step 1**: You make us the co-host on your webinar platform and we are all ready to roll.

**Step 2:** Our tech team launches the gaming software.

**Step 3:** The gameshow host presents the Multiple Choice Questions which can be enhanced with features like graphic and video based trivia.

**Step 4:** Real-time responses from the participants are displayed on the screen and our exciting scoring system keeps your audience engaged and entertained.

**Step 5:** The team or participant with highest score is announced as the winner.